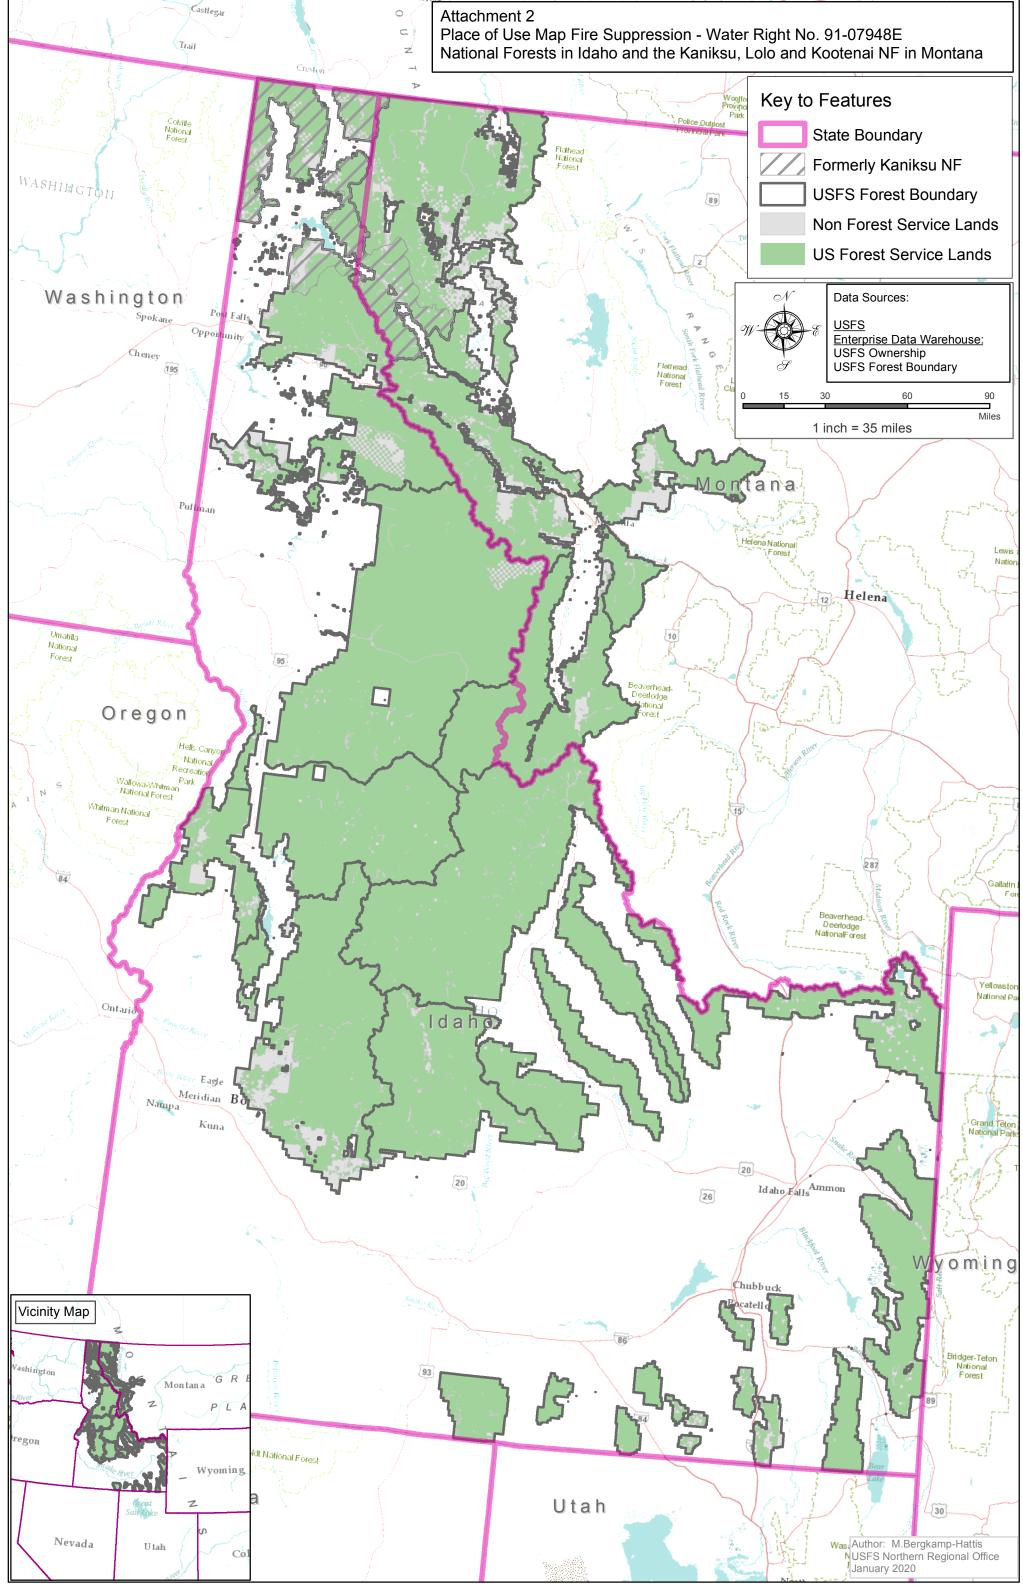

| IN                         | THE DISTRICT COURT OF THE FIFTH JUDICIAL DISTRICT OF THE<br>STATE OF IDAHO, IN AND FOR THE COUNTY OF TWIN FALLS |
|----------------------------|-----------------------------------------------------------------------------------------------------------------|
| In Re CSRBA                | ) PARTIAL DECREE PURSUANT TO I.R.C.P. 54(b)<br>) FOR FEDERAL RESERVED                                           |
| Case No. 49576             | )<br>) WATER RIGHT NO. 91-07948E                                                                                |
| NAME AND ADDRESS:          | UNITED STATES OF AMERICA ACTING THROUGH<br>USDA FOREST SERVICE<br>550 W FORT ST MSC 033<br>BOISE ID 83724       |
| SOURCE:                    | See Attachment 1, Column A TRIBUTARY: See Attachment 1, Column B                                                |
|                            | Sources are located on National Forest System Land in the Lower Slate Creek subwatershed (HUC12 170103040402).  |
| QUANTITY:                  | The amount of water necessary to control and suppress forest fires.                                             |
| PRIORITY DATE:             | 12/02/1992                                                                                                      |
| POINT OF DIVERSION:        | See Attachment 1, Columns C through G                                                                           |
| PURPOSE AND PERIOD OF USE: | PURPOSE OF USEPERIOD OF USEAdministrative-Fire Suppression01/01 - 12/31                                         |
| PLACE OF USE:              | National Forests in Idaho and the Kaniksu, Lolo and Kootenai National Forests in<br>Montana.                    |
|                            | See Attachment 2.                                                                                               |